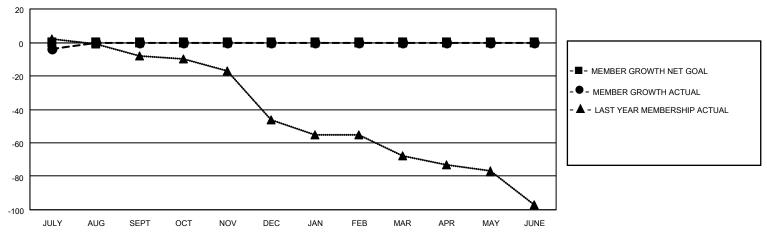

#### GOALS AND ACTUAL MEMBERS CUMULATIVE

| DROPPED CLUBS: 1         |    | 5 CLUBS OF 57 ADDED 1 OR MORE | GENDER DISTRIBUTION             |              |     |
|--------------------------|----|-------------------------------|---------------------------------|--------------|-----|
|                          |    | NEW MEMBERS                   | MALE                            | 725 (69.51%) |     |
|                          |    |                               | FEMALE                          | 318 (30.49%) |     |
| DROPPED MEMBERS          |    |                               |                                 | ,            |     |
| DECEASED                 | 3  | CLICK HERE FOR CUMULATIVE     | TOTAL FAMILY UNIT MEMBERS       |              | 225 |
| CLUB CANCELLED 0 OTHER 8 |    | MEMBERSHIP DATA               |                                 |              |     |
|                          |    |                               | FAMILY MEMBERS PAYING HALF DUES |              | 116 |
| TOTAL                    | 11 |                               |                                 |              |     |